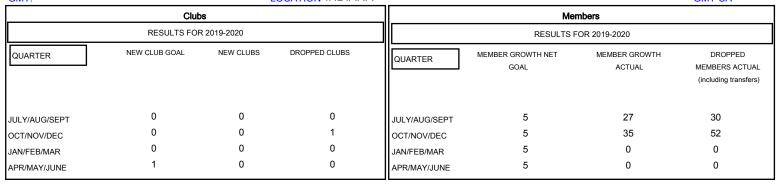

## District 25 A

GMT: **LOCATION INDIANA GMT CA** 

GOALS AND ACTUAL NEW CLUBS CUMULATIVE

SEPT

OCT

NOV

DEC

JAN

AUG

JULY

FEB

MAR

APR

MAY

| DROPPED CLUBS: 1  DROPPED MEMBERS |    | 22 CLUBS OF 50 ADDED 1 OR MORE NEW MEMBERS | GENDER DISTRIB  MALE  FEMALE    | UTION<br>840 (65.37%)<br>445 (34.63%) |     |
|-----------------------------------|----|--------------------------------------------|---------------------------------|---------------------------------------|-----|
| DECEASED                          | 12 | CLICK HERE FOR CUMULATIVE MEMBERSHIP DATA  | TOTAL FAMILY UNIT MEMBERS       |                                       | 318 |
| CLUB CANCELLED                    | 8  |                                            | FAMILY MEMBERS PAYING HALF DUES |                                       | 101 |
| OTHER                             | 62 |                                            |                                 |                                       | 164 |
| TOTAL                             | 82 |                                            |                                 |                                       |     |