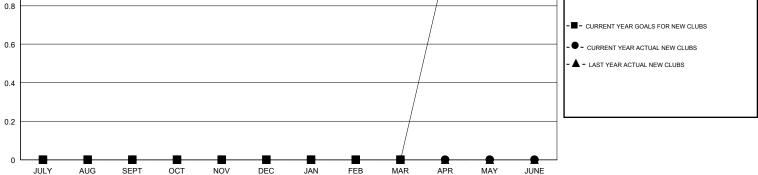

## District 25 A

GMT: **LOCATION INDIANA GMT CA** 

GOALS AND ACTUAL NEW CLUBS CUMULATIVE

SEPT

OCT

NOV

DEC

JAN

AUG

JULY

FEB

MAR

APR

MAY

| DROPPED CLUBS: 1  DROPPED MEMBERS |    | 22 CLUBS OF 50 ADDED 1 OR MORE NEW MEMBERS | GENDER DISTRIB  MALE  FEMALE    | UTION<br>840 (65.37%)<br>445 (34.63%) |     |
|-----------------------------------|----|--------------------------------------------|---------------------------------|---------------------------------------|-----|
| DECEASED                          | 12 | CLICK HERE FOR CUMULATIVE MEMBERSHIP DATA  | TOTAL FAMILY UNIT MEMBERS       |                                       | 318 |
| CLUB CANCELLED                    | 8  |                                            | FAMILY MEMBERS PAYING HALF DUES |                                       | 101 |
| OTHER                             | 62 |                                            |                                 |                                       | 164 |
| TOTAL                             | 82 |                                            |                                 |                                       |     |