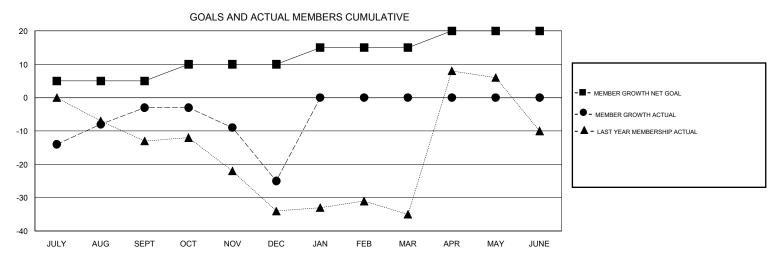

## District 25 A

GMT: **LOCATION INDIANA GMT CA** 

GOALS AND ACTUAL NEW CLUBS CUMULATIVE

SEPT

OCT

NOV

DEC

JAN

AUG

JULY

FEB

MAR

APR

MAY

| DROPPED CLUBS: 1  DROPPED MEMBERS |    | 22 CLUBS OF 50 ADDED 1 OR MORE NEW MEMBERS | GENDER DISTRIB  MALE  FEMALE    | UTION<br>840 (65.37%)<br>445 (34.63%) |     |
|-----------------------------------|----|--------------------------------------------|---------------------------------|---------------------------------------|-----|
| DECEASED                          | 12 | CLICK HERE FOR CUMULATIVE MEMBERSHIP DATA  | TOTAL FAMILY UNIT MEMBERS       |                                       | 318 |
| CLUB CANCELLED                    | 8  |                                            | FAMILY MEMBERS PAYING HALF DUES |                                       | 101 |
| OTHER                             | 62 |                                            |                                 |                                       | 164 |
| TOTAL                             | 82 |                                            |                                 |                                       |     |